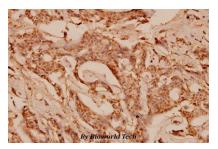

Lane1:Hela cell lysate

Lane2:Mouse liver tissue lysate

Lane3:Mouse lung tissue lysate

Lane4:Rat liver tissue lysate

Immunohistochemistry (IHC) analyzes of COL1A2 (S3) pAb in paraf-

fin-embedded human breast carcinoma tissue at 1:100.