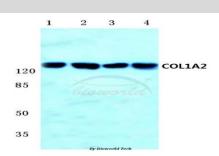

#### **Specificity:**

COL1A2 (S3) polyclonal antibody detects endogenous levels of Collagen alpha-2(I) chain protein.

**DATA:** 

Western blot (WB) analysis of COL1A2 (S3) polyclonal antibody at 1:500 dilution

Lane1:Hela cell lysate

Lane2:Mouse liver tissue lysate

Lane3:Mouse lung tissue lysate

Lane4:Rat liver tissue lysate

Immunohistochemistry (IHC) analyzes of COL1A2 (S3) pAb in paraf-

fin-embedded human breast carcinoma tissue at 1:100.