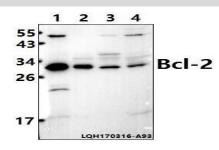

#### **DATA:**

Western blot (WB) analysis of Bcl-2 (P65) polyclonal antibody at 1:500 dilution

Lane1:K562 whole cell lysate(40ug)

Lane2:A549 whole cell lysate(40ug)

Lane3:PMVEC whole cell lysate(40ug)

Lane4:AML-12 whole cell lysate(40ug)