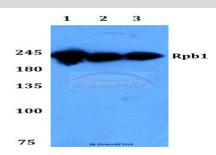

#### **DATA:**

Western blot (WB) analysis of Rpb1 (P1613) polyclonal antibody at 1:500 dilution

Lane1:Hela whole cell lysate

Lane2:Raw264.7 whole cell lysate

Lane3:PC12 whole cell lysate

Immunohistochemistry (IHC) analyzes of POLR2A (P1613) pAb in