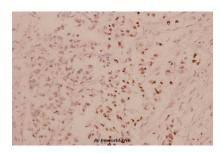

#### **Specificity:**

ATF4 (R239) polyclonal antibody detects endogenous levels of ATF4 protein.

**DATA:** 

Immunohistochemistry (IHC) analyzes of ATF4 (R239) pAb in paraf-

fin-embedded human breast carcinoma tissue at 1:100.