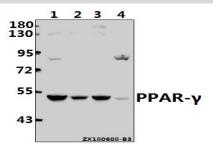

#### **DATA:**

Western blot (WB) analysis of PPAR-γ (E157) pAb at 1:500 dilution

Lane1:HepG2 whole cell lysate(40ug)

Lane2:A2780 whole cell lysate(40ug)

Lane3:A549 whole cell lysate(40ug)

Lane4:AML-12 whole cell lysate(40ug)