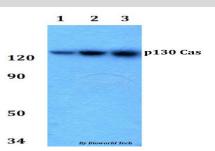

#### **Specificity:**

p130 Cas(Tyr249) polyclonal antibody detects endogenous levels of p130 Cas protein.

**DATA:** 

Western blot (WB) analysis of p130 Cas (Tyr249) polyclonal antibody at 1:500 dilution

Lane1:HEK293T whole cell lysate

Lane2:Raw264.7 whole cell lysate

Lane3:PC12 whole cell lysate

Immunohistochemistry (IHC) analysis of p130 Cas (P160) pAb in par-

affin-embedded human breast carcinoma tissue.